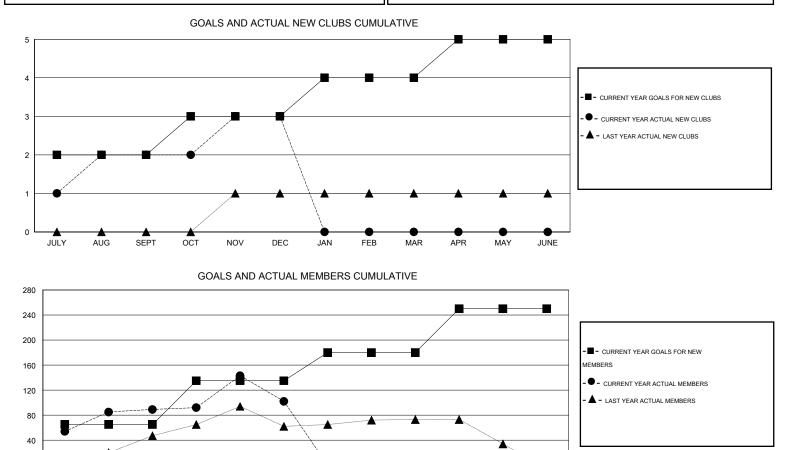

## GMT: Mahesh Pasqual

| LOCATION I | NDIA |
|------------|------|
|------------|------|

| GMT: Mahesh           | Pasqual          |           | LOCATIO          | N INDIA               |               |                    |                                     |                    | GMT CA 6         |  |
|-----------------------|------------------|-----------|------------------|-----------------------|---------------|--------------------|-------------------------------------|--------------------|------------------|--|
| Clubs                 |                  |           |                  |                       |               | Members            |                                     |                    |                  |  |
| RESULTS FOR 2016-2017 |                  |           |                  | RESULTS FOR 2016-2017 |               |                    |                                     |                    |                  |  |
| QUARTER               | NEW CLUB<br>GOAL | NEW CLUBS | DROPPED<br>CLUBS | NET<br>GAIN/LOSS      | QUARTER       | NEW MEMBER<br>GOAL | CHARTER AND<br>NEW MEMBERS<br>ADDED | DROPPED<br>MEMBERS | NET<br>GAIN/LOSS |  |
| JULY/AUG/SEPT         | 2                | 2         | 0                | 2                     | JULY/AUG/SEPT | 65                 | 163                                 | 74                 | 89               |  |
| OCT/NOV/DEC           | 1                | 1         | 2                | -1                    | OCT/NOV/DEC   | 70                 | 79                                  | 66                 | 13               |  |
| JAN/FEB/MAR           | 1                | 0         | 0                | 0                     | JAN/FEB/MAR   | 45                 | 0                                   | 0                  | 0                |  |
| APR/MAY/JUNE          | 1                | 0         | 0                | 0                     | APR/MAY/JUNE  | 70                 | 0                                   | 0                  | 0                |  |